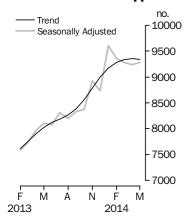

### **Private sector houses approved**

### PRIVATE SECTOR HOUSES

- The trend estimate for private sector houses approved fell 0.2% in May after rising for 16 months
- The seasonally adjusted estimate for private sector houses rose 0.5% in May after falling for three months.