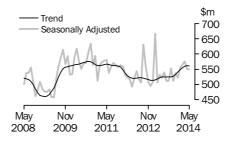

VALUE OF ALTERATIONS AND ADDITIONS TO RESIDENTIAL BUILDING

The trend estimate for the value of alterations and additions to residential building fell 0.2% in May after rising for eight months.

VALUE OF NON-RESIDENTIAL BUILDING