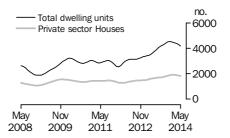

#### **Dwelling units approved**

### TOTAL DWELLING UNITS

- The trend estimate for total dwellings approved fell 1.7% in May and has fallen for five months.
- The seasonally adjusted estimate for total dwellings approved rose 9.9% in May after falling for three months.

### PRIVATE SECTOR HOUSES

- The trend estimate for private sector houses approved fell 0.2% in May after rising for 16 months
- The seasonally adjusted estimate for private sector houses rose 0.5% in May after falling for three months.