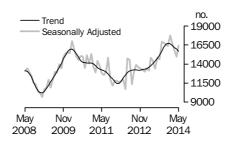

### TOTAL DWELLING UNITS

- The trend estimate for total dwellings approved fell 1.7% in May and has fallen for five months.
- The seasonally adjusted estimate for total dwellings approved rose 9.9% in May after falling for three months.

### BUILDING APPROVALS AUSTRALIA

NUMBER OF TOTAL DWELLING UNITS

The trend estimate for Australia fell 1.7% in May.

In seasonally adjusted terms the estimate rose 9.9% to 16,425 dwellings.

NUMBER OF PRIVATE SECTOR HOUSES