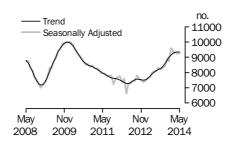

### PRIVATE SECTOR HOUSES

- The trend estimate for private sector houses approved fell 0.2% in May after rising for 16 months
- The seasonally adjusted estimate for private sector houses rose 0.5% in May after falling for three months.

The trend estimate for private sector houses approved fell 0.2% in May.

In seasonally adjusted terms the estimate rose 0.5% to 9,278 houses.

NUMBER OF PRIVATE SECTOR DWELLINGS EXCLUDING HOUSES

The trend estimate for private sector dwelling units excluding houses fell 3.9% in May.