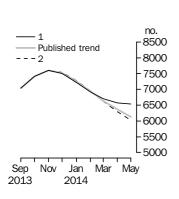

### **Private sector houses approved**

### BUILDING APPROVALS AUSTRALIA

NUMBER OF TOTAL DWELLING UNITS

The trend estimate for Australia fell 1.7% in May.

In seasonally adjusted terms the estimate rose 9.9% to 16,425 dwellings.

NUMBER OF PRIVATE SECTOR HOUSES

The trend estimate for private sector houses approved fell 0.2% in May.

In seasonally adjusted terms the estimate rose 0.5% to 9,278 houses.

NUMBER OF PRIVATE SECTOR DWELLINGS EXCLUDING HOUSES

The trend estimate for private sector dwelling units excluding houses fell 3.9% in May.