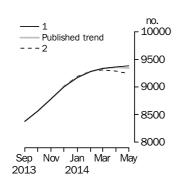

#### **Dwelling units approved**

### BUILDING APPROVALS AUSTRALIA

NUMBER OF TOTAL DWELLING UNITS

The trend estimate for Australia fell 1.7% in May.

In seasonally adjusted terms the estimate rose 9.9% to 16,425 dwellings.

NUMBER OF PRIVATE SECTOR HOUSES

The trend estimate for private sector houses approved fell 0.2% in May.

In seasonally adjusted terms the estimate rose 0.5% to 9,278 houses.

NUMBER OF PRIVATE SECTOR DWELLINGS EXCLUDING HOUSES

The trend estimate for private sector dwelling units excluding houses fell 3.9% in May.