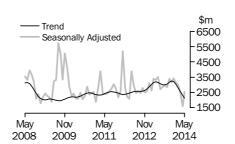

### VALUE OF BUILDING APPROVED

- The trend estimate of the value of total building approved fell 3.3% in May and has fallen for six months. The value of residential building fell 1.1% and has fallen for five months. The value of non-residential building fell 7.6% and has fallen for six months.
- The seasonally adjusted estimate of the value of total building approved rose 26.1% in May after falling for four months. The value of residential building rose 13.5% after falling for three months. The value of non-residential building rose 59.5% after falling for four months.

The trend estimate for the value of non-residential building approved fell 7.6% in May and has fallen for six months.