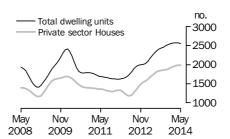

#### **Dwelling units approved**

### TOTAL DWELLING UNITS

- The trend estimate for total dwellings approved fell 1.7% in May and has fallen for five months.
- The seasonally adjusted estimate for total dwellings approved rose 9.9% in May after falling for three months.

### BUILDING APPROVALS AUSTRALIA

NUMBER OF TOTAL DWELLING UNITS

The trend estimate for Australia fell 1.7% in May.

In seasonally adjusted terms the estimate rose 9.9% to 16,425 dwellings.

NUMBER OF PRIVATE SECTOR HOUSES