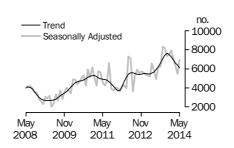

### TOTAL DWELLING UNITS

- The trend estimate for total dwellings approved fell 1.7% in May and has fallen for five months.
- The seasonally adjusted estimate for total dwellings approved rose 9.9% in May after falling for three months.

### BUILDING APPROVALS AUSTRALIA

NUMBER OF TOTAL DWELLING UNITS

The trend estimate for Australia fell 1.7% in May.

In seasonally adjusted terms the estimate rose 9.9% to 16,425 dwellings.

NUMBER OF PRIVATE SECTOR HOUSES