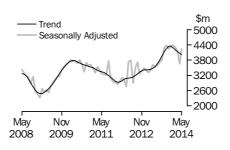

### VALUE OF BUILDING APPROVED

- The trend estimate of the value of total building approved fell 3.3% in May and has fallen for six months. The value of residential building fell 1.1% and has fallen for five months. The value of non-residential building fell 7.6% and has fallen for six months.
- The seasonally adjusted estimate of the value of total building approved rose 26.1% in May after falling for four months. The value of residential building rose 13.5% after falling for three months. The value of non-residential building rose 59.5% after falling for four months.

In seasonally adjusted terms the estimate rose 27.2% to 6,950 dwellings.

VALUE OF NEW
RESIDENTIAL BUILDING

The trend estimate for the value of new residential building approved fell 1.2% in May and has fallen for five months.