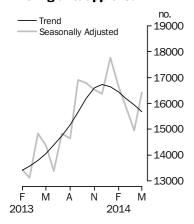

#### **Dwelling units approved**

### TOTAL DWELLING UNITS

- The trend estimate for total dwellings approved fell 1.7% in May and has fallen for five months.
- The seasonally adjusted estimate for total dwellings approved rose 9.9% in May after falling for three months.